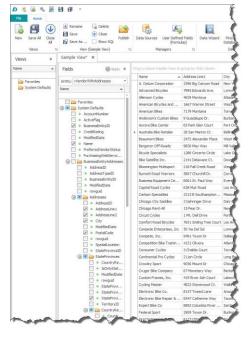

## Familiar Windows Explorer Style Data Field Selector

Source data in business terms not cryptic database terms.

Next-Generation Progressive Learning Technology.

### Compatible

Compliments all existing BI Analytic and Reporting software products. No need to replace or learn new tools.